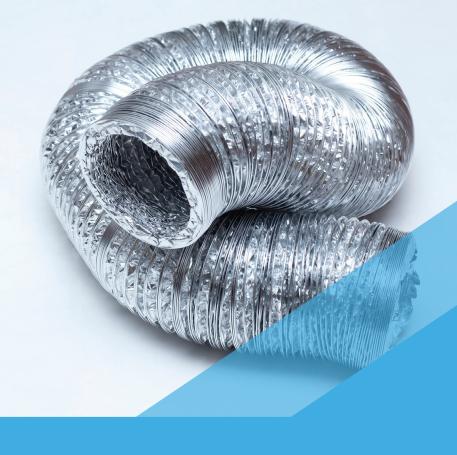

## **DUCT-IN UN-INSULATED FLEXIBLE DUCT**

| Un-Insulated Flex Data |                                                  |
|------------------------|--------------------------------------------------|
| Construction           | Multi-layer aluminium and polyester laminate     |
| Diameter Range (mm)    | 100 - 500                                        |
| Insulation 16kg/m3     | Fibreglass 25mm                                  |
| Standard Length        | 10 metres                                        |
| Compression            | 0.6 metres                                       |
| Fire Rated             | Tested and complies with BS476 parts 6, 7 and 20 |
| Max Air Velocity       | 30m/sec                                          |
| Operating Pressure     | 2500pa                                           |
| Temperature Range °C   | -30/+140                                         |