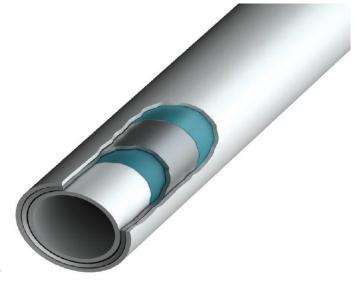

## Overview

The thermally dynamic 12mm Pert-Al-Pert pipe has an aluminium core that produces a higher heat output than ordinary Pex and Polybutylene pipe and is easy to use. It is easy to shape by hand and stays where it's put with no spring back. Our pipe is 100% oxygen tight and leak proof.

Ideal for all floor heating systems

PN-EN ISO 21003-2

Aluminium core

Higher output than plastic pipe

Leak proof pipe

Flexible aluminium and polyethylene

Very low expansion and contraction, just 5cm in 100 linear metres which is similar to copper (Ordinary plastic pipe has an expansion/contraction rate of approximately 50cm in 100 linear metres)

## **Technical Specifications**

| ALPERT PIPE - TECHNICAL SPECIFICATIONS |                                      |                             |                               |                                                       |                      |                          |
|----------------------------------------|--------------------------------------|-----------------------------|-------------------------------|-------------------------------------------------------|----------------------|--------------------------|
| CODE                                   | DIMENSIONS                           | MAX. WORKING<br>TEMPERATURE | MAX.<br>OPERATING<br>PRESSURE | COMPOSITION                                           | THERMAL CONDUCTIVITY | WATER<br>CAPACITY        |
| ALPERT-80                              | ALPERT 12mm x                        |                             |                               |                                                       |                      |                          |
| ALPERT-160                             | 1.6mm x 80m  ALPERT 12mm x1.6mmx160m | 85°C                        | 10 Bar                        | PE-RT - Adhesive<br>- Aluminium -<br>Adhesive - PE-RT | 0.42 W/mK            | 12mm pipe -<br>0.103 l/m |